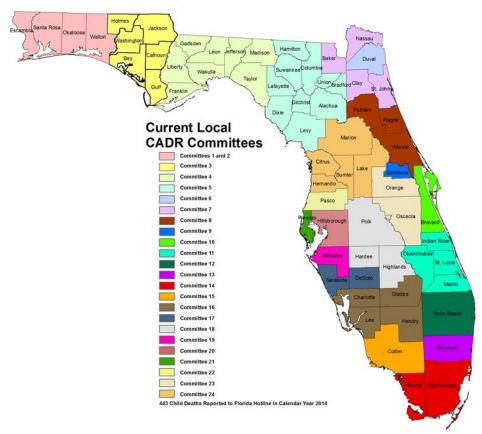

#### **Map of Local Committees**

#### Case Review Statistics

Case data analyzed for this report includes all information on cases reviewed and data entered into the National Center for the Review & Prevention of Child Deaths database by October 26, 2015. Table 1 details the distribution of 2014 child fatality cases reviewed (stratified by maltreatment verification status), those awaiting review, and those not yet available for review for each local CADR committee.

| Table 1: Child Fatality Cases Reviewed and Case Review Status Across Local CADR Committees |                     |                                                           |                                                      |                                               |                                                |  |  |
|--------------------------------------------------------------------------------------------|---------------------|-----------------------------------------------------------|------------------------------------------------------|-----------------------------------------------|------------------------------------------------|--|--|
| Committee<br>Number                                                                        | Review<br>Completed | Closed<br>Investigation<br>(case available<br>for review) | Open/Closed<br>Investigation<br>(case not<br>avail.) | Verified<br>Maltreatment<br>Cases<br>Reviewed | Non-Verified<br>Maltreatment<br>Cases Reviewed |  |  |
| 1 & 2                                                                                      | 12                  | 12                                                        | 4                                                    | 3                                             | 9                                              |  |  |
| 3                                                                                          | 6                   | 6                                                         | 2                                                    | 1                                             | 5                                              |  |  |
| 4                                                                                          | 10                  | 10                                                        | 0                                                    | 1                                             | 9                                              |  |  |
| 5                                                                                          | 13                  | 13                                                        | 0                                                    | 7                                             | 6                                              |  |  |
| 6                                                                                          | 29                  | 29                                                        | 0                                                    | 4                                             | 25                                             |  |  |
| 7                                                                                          | 16                  | 16                                                        | 0                                                    | 2                                             | 14                                             |  |  |
| 8                                                                                          | 19                  | 19                                                        | 0                                                    | 3                                             | 16                                             |  |  |
| 9                                                                                          | 12                  | 12                                                        | 0                                                    | 3                                             | 9                                              |  |  |
| 10                                                                                         | 14                  | 14                                                        | 1                                                    | 2                                             | 12                                             |  |  |
| 11                                                                                         | 8                   | 8                                                         | 1                                                    | 4                                             | 4                                              |  |  |
| 12                                                                                         | 33                  | 33                                                        | 1                                                    | 15                                            | 18                                             |  |  |
| 13                                                                                         | 39                  | 40                                                        | 2                                                    | 22                                            | 18                                             |  |  |
| 14                                                                                         | 25                  | 31                                                        | 6                                                    | 6                                             | 25                                             |  |  |
| 15                                                                                         | 4                   | 4                                                         | 0                                                    | 1                                             | 3                                              |  |  |
| 16                                                                                         | 3                   | 6                                                         | 5                                                    | 2                                             | 4                                              |  |  |
| 17                                                                                         | 6                   | 6                                                         | 0                                                    | 2                                             | 4                                              |  |  |
| 18                                                                                         | 24                  | 24                                                        | 1                                                    | 5                                             | 19                                             |  |  |
| 19                                                                                         | 7                   | 7                                                         | 0                                                    | 0                                             | 7                                              |  |  |
| 20                                                                                         | 35                  | 35                                                        | 0                                                    | 10                                            | 25                                             |  |  |
| 21                                                                                         | 20                  | 20                                                        | 1                                                    | 2                                             | 18                                             |  |  |
| 22                                                                                         | 7                   | 7                                                         | 0                                                    | 0                                             | 7                                              |  |  |
| 23                                                                                         | 30                  | 30                                                        | 2                                                    | 1                                             | 29                                             |  |  |
| 24                                                                                         | 31                  | 33                                                        | 2                                                    | 7                                             | 26                                             |  |  |
| Totals                                                                                     | 403                 | 415                                                       | 28                                                   | 103                                           | 312                                            |  |  |